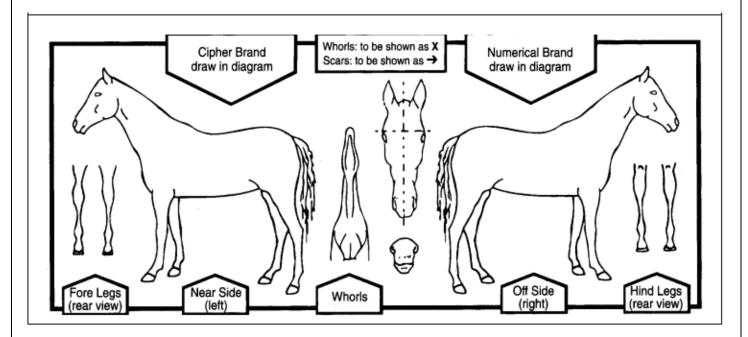

## **NZTR Nominated Training Horse - Horse Profile**

NZTR requires that nominated training horses that are used in the workplace for the purpose of track work rider training, have been deemed as suitable for this purpose. An attestation from the horse's trainer and a licenced trackwork rider/ jockey that endorses this horse for use for training purposes is required. Applications should be emailed to training@nztr.co.nz

| Horse Name: |      |      |  |
|-------------|------|------|--|
| Colour:     | Age: | Sex: |  |



Horses ridden history to date:

| No of Race Starts: No of Trial Starts: | No of Race Starts: |  | No of Trial Starts: |  |
|----------------------------------------|--------------------|--|---------------------|--|
|----------------------------------------|--------------------|--|---------------------|--|

Length of time the horse has been in your care:

Has the horse been suitable desensitised to the working environment and if so, how?

| Horse's personality traits:                                                        |                                   |      |
|------------------------------------------------------------------------------------|-----------------------------------|------|
|                                                                                    |