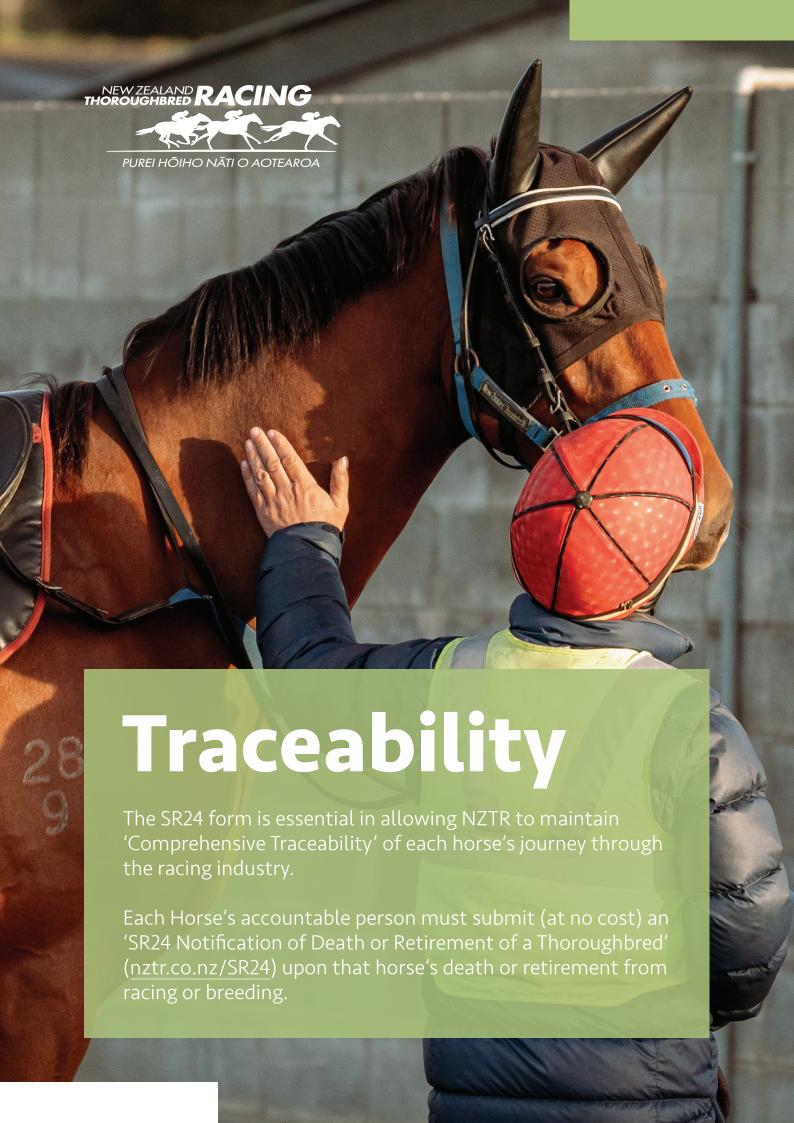

nd Thoroughbred Racing @ Pukekohe Park 07 Nov 2023  |
| 11-0ct-23 | Avondale JC @ Avondale 13 Oct 2023                        |              | Otago RC @ Wingatui 07 Nov 2023                           |
|           | Ashburton RC @ Ashburton 14 Oct 2023                      |              | Avondale JC @ Avondale 08 Nov 2023                        |
|           | Hawke's Bay RI @ Hastings 14 Oct 2023                     | 8-Nov-23     | Riccarton Park Canterbury JC @ Riccarton Park 11 Nov 2023 |
|           | Racing Rotorua @ Arawa Park 15 Oct 2023                   |              | Waikato RC @ Te Rapa 11 Nov 2023                          |
| 14-0ct-23 | Racing Tauranga @ Tauranga 18 Oct 2023                    | 11-Nov-23    | Riccarton Park Canterbury JC @ Riccarton Park 15 Nov 2023 |



### **RACE PROGRAMMING**

Ap = Apprentice Riders Only S = Steeplechase

R = Restricted C = Colt Sp Cond = Special Conditions G = Gelding

E = Entire Am = Amateur Riders H = Hurdle M = Mare

F = Filly

### **NORTH ISLAND**

| MEETING                                      | OPN                 | R74                  | R65                          | R60          | MDN                               | 3Y0             | 2Y0     | JMPS | HDL                   | STPL                  |
|----------------------------------------------|---------------------|----------------------|------------------------------|--------------|-----------------------------------|-----------------|---------|------|-----------------------|-----------------------|
| Cambridge JC Syn<br>Wed 2 Aug (Ind)          |