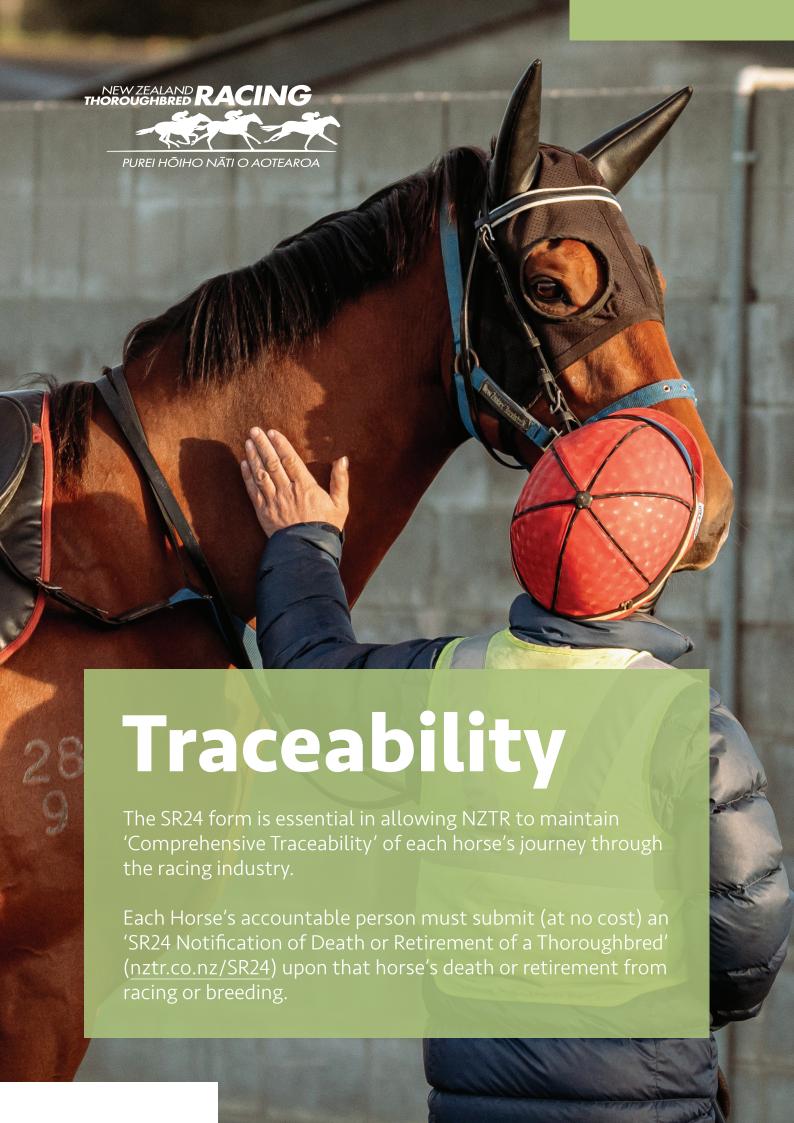

bridge 26 Jun 2024       |           | Taranaki RI @ New Plymouth Raceway 20 Jul 2024       |
| 25-Jun-24 | Riccarton Park Canterbury JC @ Riccarton 27 Jun 2024      | 20-Jul-24 | Waikato Thoroughbred Racing @ Cambridge 24 Jul 2024  |
| 26-Jun-24 | Otaki Maori RC @ Otaki 28 Jun 2024                        | 23-Jul-24 | Manawatu RC @ Awapuni 25 Jul 2024                    |
|           | Whangarei RC @ Ruakaka 29 Jun 2024                        | 24-Jul-24 | Riccarton Park Canterbury JC @ Riccarton 26 Jul 2024 |
| 29-Jun-24 | Racing Rotorua @ Arawa Park 03 Jul 2024                   |           | Levin RC @ Otaki 27 Jul 2024                         |
| 3-Jul-24  | Manawatu RC @ Awapuni 05 Jul 2024                         | 27-Jul-24 | Waverley RC @ Waverley 31 Jul 2024                   |



## **RACE PROGRAMMING**

Ap = Apprentice Riders Only S = Steeplechase

R = Restricted C = Colt Sp Cond = Special Conditions G = Gelding

E = Entire Am = Amateur Riders H = Hurdle M = Mare

F = Filly

## **NORTH ISLAND**

| MEETING                                          | OPN                                     | R74                           | R65                           | R60  | MDN                                        | 3YO                 | 2Y0            | JMPS     | HDL | STPL |
|--------------------------------------------------|-----------------------------------------|-------------------------------|-------------------------------|------|--------------------------------------------|---------------------|----------------|----------|-----|------|
| South Waikato RC,<br>Wed 13