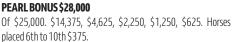

# **HERBIE DYKE STAKES**

Group 1 | WFA 2000M | \$700,000 Saturday 8th February 2025

Of \$700,000

1st: \$400,000 (plus trophies), 2nd: \$130,000, 3rd: \$65,000, 4th: \$35,000, 5th: \$17,500, 6th - 10th: \$10,500