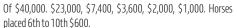

# 3-year-olds at set weights - 1400 metres \$400,000 PRIZE MONEY

Of \$400,000 plus trophies, 1st to receive \$230,000, 2nd \$74,000, 3rd \$36,000, 4th \$20,000, 5th \$10,000. 6th to 10th \$6,000.

For 3-year-olds only. Colts and Geldings 56.5kg, Fillies 54.5kg. No allowances. 1600m