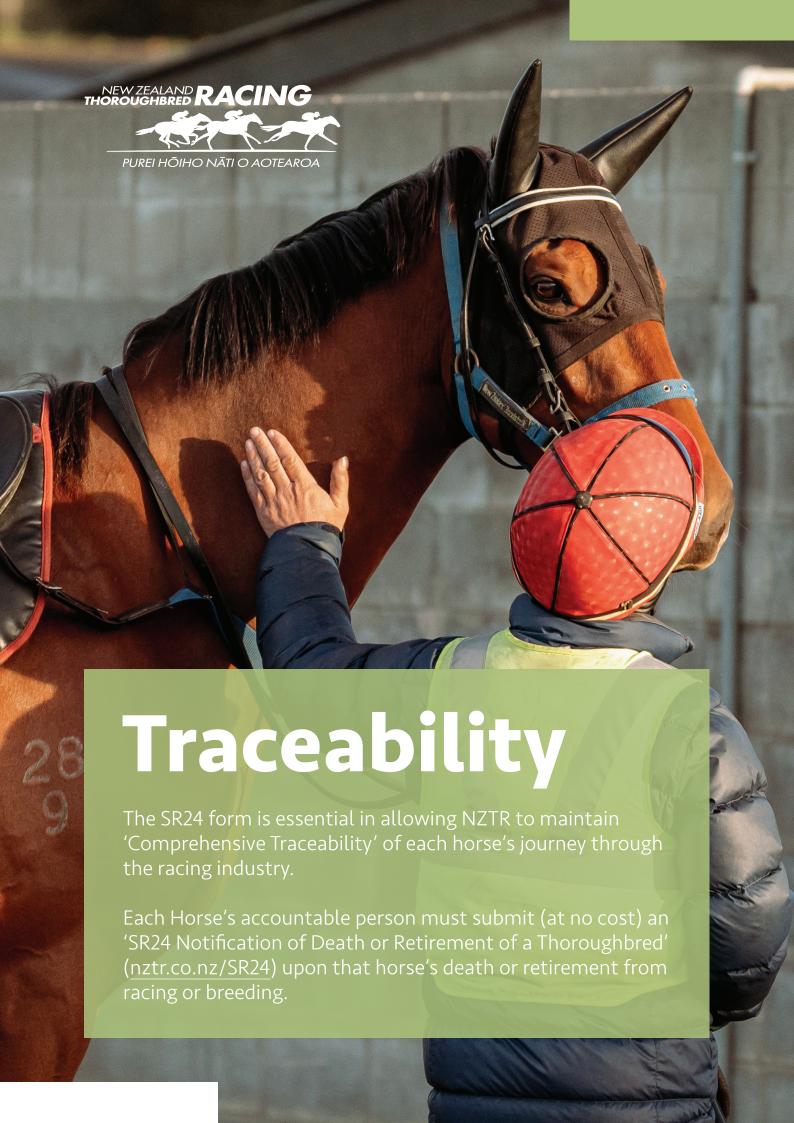

23 Mar 2025                         |
| 3-Feb-25  | Riccarton Park-Banks Peninsula RC @ Riccarton Park 05 Feb 2025 | 24-Mar-25 | Egmont RC @ Hawera 26 Mar 2025                             |
| 4-Feb-25  | Wairarapa RC @ Tauherenikau 06 Feb 2025                        | 25-Mar-25 | Otago RC @ Wingatui 28 Mar 2025                            |
|           | Racing Tauranga @ Tauranga 07 Feb 2025                         | 26-Mar-25 | Manawatu RC @ Awapuni 29 Mar 2025                          |
| 5-Feb-25  | Otago RC @ Wingatui 08 Feb 2025                                |           | Racing Te Aroha @ Te Aroha 29 Mar 2025                     |
|           | Waikato Thoroughbred Racing @ Te Rapa 08 Feb 2025              |           | Racing Tauranga @ Tauranga 30 Mar 2025                     |



# **RACE PROGRAMMING**

Ap = Apprentice Riders Only S = Steeplechase

R = Restricted C = Colt Sp Cond = Special Conditions G = Gelding

E = Entire Am = Amateur Riders H = Hurdle M = Mare

F = Filly

# **NORTH ISLAND**

| MEETING                                        | OPN                               | R75                  | R65                  | R60  | MDN                                  | 3Y0          | 2Y0         | JMPS | HDL | STPL |
|------------------------------------------------|-----------------------------------|----------------------|----------------------|------|--------------------------------------|--------------|-------------|------|-----|------|
| Taranaki TR (Ind)<br>Wed 6th Nov               |                                   | 1400                 | 1200<br>1800