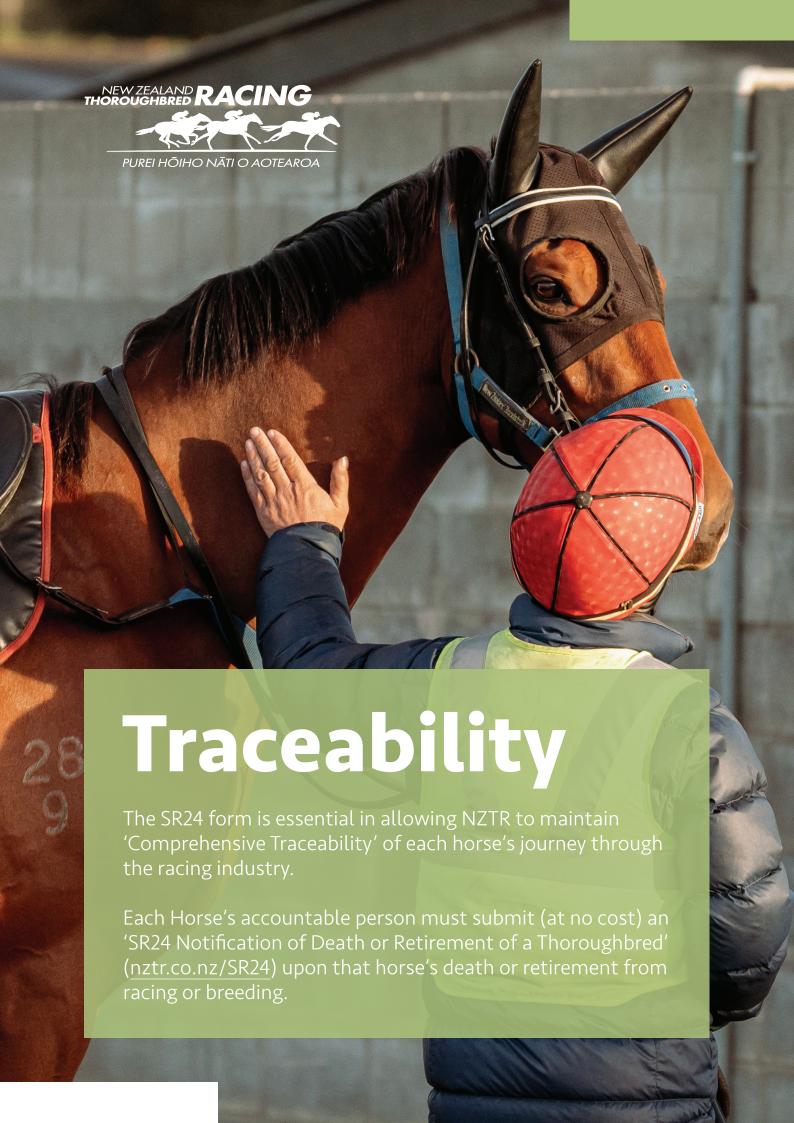

23 Mar 2025                         |
| 3-Feb-25  | Riccarton Park-Banks Peninsula RC @ Riccarton Park 05 Feb 2025 | 24-Mar-25 | Egmont RC @ Hawera 26 Mar 2025                             |
| 4-Feb-25  | Wairarapa RC @ Tauherenikau 06 Feb 2025                        | 25-Mar-25 | Otago RC @ Wingatui 28 Mar 2025                            |
|           | Racing Tauranga @ Tauranga 07 Feb 2025                         | 26-Mar-25 | Manawatu RC @ Awapuni 29 Mar 2025                          |
| 5-Feb-25  | Otago RC @ Wingatui 08 Feb 2025                                |           | Racing Te Aroha @ Te Aroha 29 Mar 2025                     |
|           | Waikato Thoroughbred Racing @ Te Rapa 08 Feb 2025              |           | Racing Tauranga @ Tauranga 30 Mar 2025                     |



#### **RACE PROGRAMMING**

Ap = Apprentice Riders Only S = Steeplechase

R = Restricted C = Colt Sp Cond = Special Conditions G = Gelding

E = Entire Am = Amateur Riders H = Hurdle M = Mare

F = Filly

### **NORTH ISLAND**

| MEETING                                        | OPN                               | R75                  | R65                  | R60  | MDN                                  | 3Y0          | 2Y0         | JMPS | HDL | STPL |
|------------------------------------------------|-----------------------------------|----------------------|----------------------|------|--------------------------------------|--------------|-------------|------|-----|------|
| Taranaki TR (Ind)<br>Wed 6th Nov               |                                   | 1400                 | 1200<br>