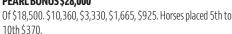

### **SOUTHERN STAYING SERIES**

A \$50,000 owners bonus has been assigned to the Southern Cups Races for the 24/25 Summer. The Series is a points based series with horses earning points based on their finishing position in the following Southern Cups races. The series concludes with the Riverton Cup which is double points compared to the other races in the series. To be eligible for the bonus, horse must compete in minimum of 3 of the 5 races.

| Date   | Race                  | Distance | 2025 Stake |
|--------|-----------------------|----------|------------|
| 2-Feb  | Gore Cup              | 2000     | \$ 50,000  |
| 15-Feb | Invercargill Gold Cup | 2600     | \$ 60,000  |
| 1-Mar  | Dunedin Gold Cup      | 2400     | \$ 170,000 |
| 9-Mar  | Wyndham Cup           | 2000     | \$ 35,000  |
| 19-Apr | Riverton Cup (Final)  | 2147     | \$ 80,000  |

| <b>Finishing Position</b> | Points | Riverton Cup Points |
|---------------------------|--------|---------------------|
| 1st                       | 5      | 10                  |
| 2nd                       | 3      | 6                   |
| 3rd                       | 2      | 4                   |
| 4th                       | 1      | 2                   |