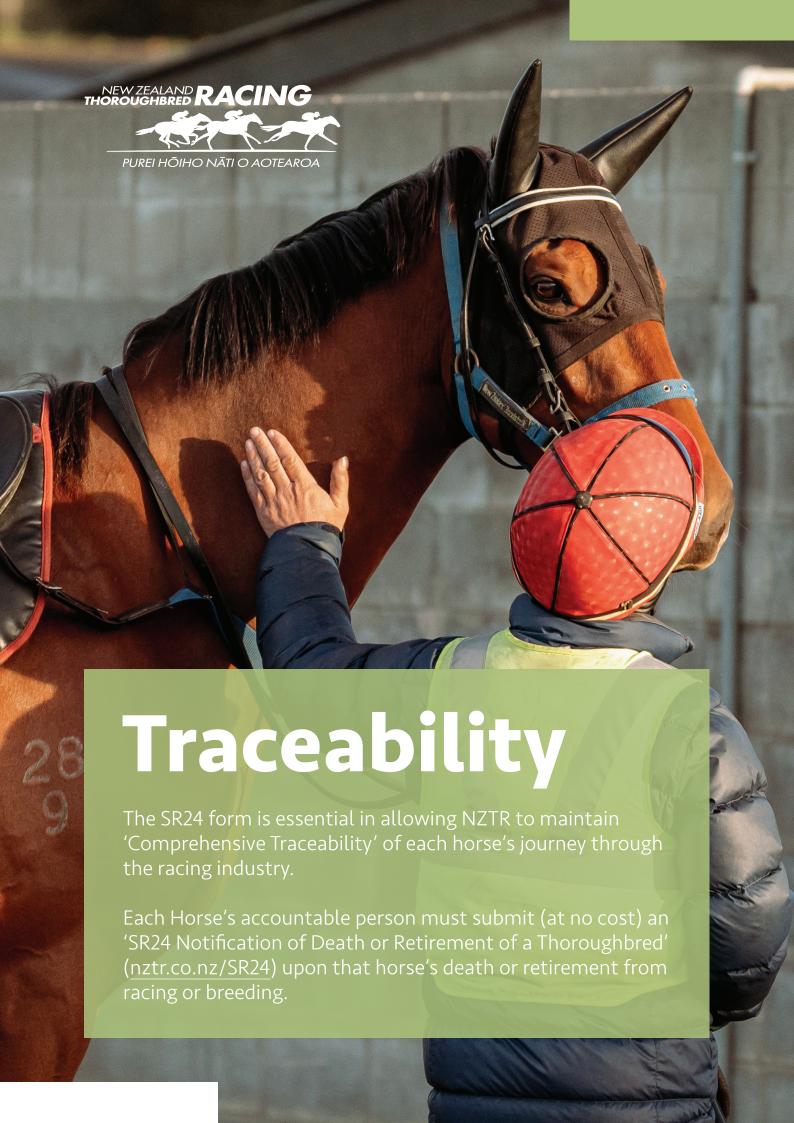

ar 2025                         |
| 3-Feb-25  | Riccarton Park- Banks Peninsula RC @ Riccarton Park 05 Feb 2025 | 24-Mar-25 | Egmont RC @ Hawera 26 Mar 2025                             |
| 4-Feb-25  | Wairarapa RC @ Tauherenikau 06 Feb 2025                         | 25-Mar-25 | Otago RC @ Wingatui 28 Mar 2025                            |
|           | Racing Tauranga @ Tauranga 07 Feb 2025                          | 26-Mar-25 | Manawatu RC @ Awapuni 29 Mar 2025                          |
| 5-Feb-25  | Otago RC @ Wingatui 08 Feb 2025                                 |           | Racing Te Aroha @ Te Aroha 29 Mar 2025                     |
|           | Waikato Thoroughbred Racing @ Te Rapa 08 Feb 2025               |           | Racing Tauranga @ Tauranga 30 Mar 2025                     |



#### **RACE PROGRAMMING**

Ap = Apprentice Riders Only S = Steeplechase

R = Restricted C = Colt Sp Cond = Special Conditions G = Gelding

E = Entire Am = Amateur Riders H = Hurdle M = Mare

F = Filly

### **NORTH ISLAND**

| MEETING                                        | OPN                               | R75                  | R65                  | R60  | MDN                                  | 3Y0          | 2Y0         | JMPS | HDL | STPL |
|------------------------------------------------|-----------------------------------|----------------------|----------------------|------|--------------------------------------|--------------|-------------|------|-----|------|
| Taranaki TR (Ind)<br>Wed 6th Nov               |                                   | 1400                 | 1200<br>