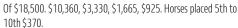

#### TAB Telegraph – Group 1 Weight for Age 1200m, Saturday 4 January 2024

Of \$550,000. 1st to receive \$316,250, 2nd \$101,750, 3rd \$49,500, 4th \$27,500, 5th \$13,750, 6th to 10th (inclusive) \$8,250